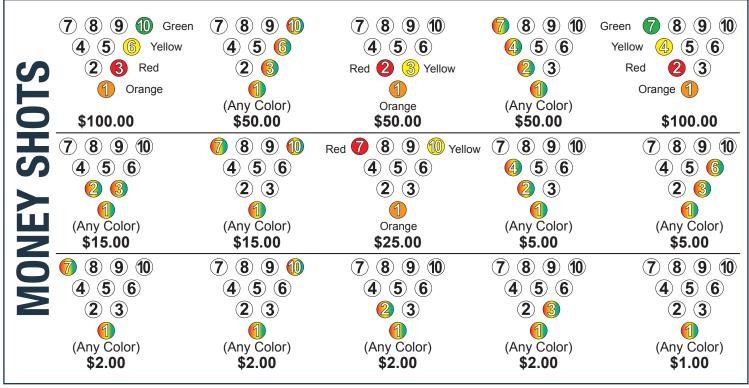

MAXIMUM PAYOUT OF \$3,000 PER JACKPOT. MONEY BROUGHT IN AFTER THE MAXIMUM ARE ROLLED OVER INTO THE FOLLOWING JACKPOTS.

| MONEY SPLITS |              |                  |              |                |            |
|--------------|--------------|------------------|--------------|----------------|------------|
| \$1.00       |              | \$2.00           | \$3.00       | \$10.00        | \$50.00    |
| 3-10         | 5-6          | 5-7              | 2-10         | 4-10           | 4-6        |
| 2-7          | 4-5          | 5-10             | 3-7          | 6-7            | 7-9        |
| 3-5-7        | 2-7-8        | 5-7-9            | 4-9          | 4-7-10         | 8-10       |
| 2-5-7        | 3-9-10       | 5-8-10           | 2-7-10       | 6-7-10         | 4-6-7      |
| 5-6-10       | 1-2-4-10     |                  | 3-7-10       | 4-7-9-10       | 4-6-10     |
| 4-5-7        | 1-3-6-7      |                  | 2-4-7-10     | 6-7-8-10       | 4-6-7-10   |
| 1-2-10       | 1-3-7        |                  | 3-6-7-10     | 2-8-10         | 4-6-7-8-10 |
|              |              |                  | 6-8          | 3-7-9          | 7-10       |
|              |              |                  |              |                | 5-7-10     |
| All spl      | its pay doub | le if there is m | ore than one | colored pin in |            |