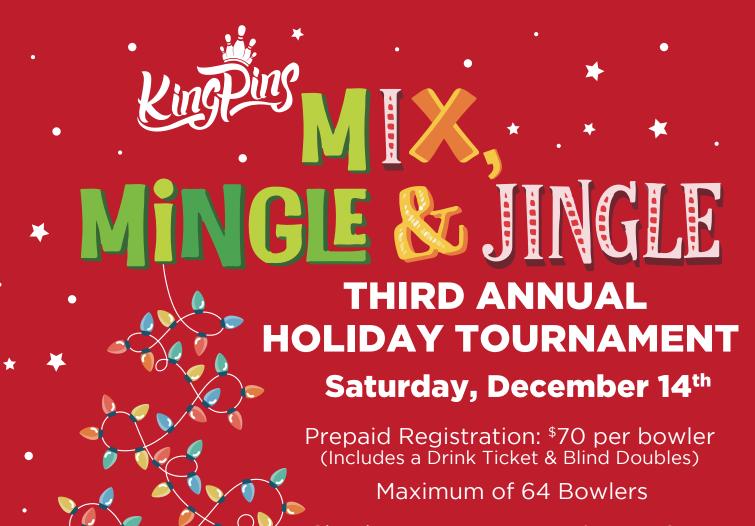

## **TOURNAMENT REGISTRATION**

Tournament Entry Deadline December 7th, 2024

| Name:           | USBC#:   | _ <b>MIX</b> , |
|-----------------|----------|----------------|
| E-Mail:         | Phone:   | - Mingle &     |
| Current League: | Average: | JINGLE         |
| Bowl With:      |          | 1114ATE        |